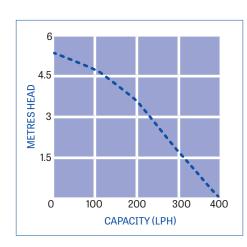

## PH-2L-SS-BLACK - 2 LITRE CONDENSATE PUMP

The 5.5 metre discharge lift helps with the flexibility of the installation. Suitable for both floor and wall mounting and comes with a quick release check valve. Ideal for cassette air conditioning and refrigeration.

#### THE PACKAGE

- 2 Litre tank pump
- Quick release 1/4 turn check
  valve
- Installation instructions

MAX. FLOW 402 LPH

| Part code        | Max. lift   | Discharge size |                 | PSI | Wa    | Watts |       | IP  |           | Amps         | Volts       | Hz          |
|------------------|-------------|----------------|-----------------|-----|-------|-------|-------|-----|-----------|--------------|-------------|-------------|
| PH-2L-SS-BLACK   | 5.5m        | 3/8" / 1/4"    |                 | 8.5 | 5 117 |       | 2     |     |           | 1.6A         | 240V        | 50Hz        |
| High level alarm | Inlet heigh | t Weight       | Cable length Dr |     | Drink | cycle | On le | vel | Off level | Reserve befo | re overflow | Alarm level |
| Volt free        | 82.5mm      | 1.93kg         | 1.8m            |     | 650ml |       | 30mr  | m   | 9mm       | 580ml        |             | 50mm        |