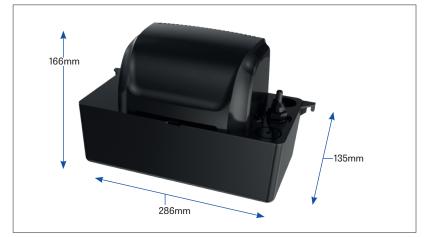

#### THE PACKAGE

- 2 Litre tank pump
- Quick release 1/4 turn check
  valve
- Installation instructions

MAX. FLOW 402 LPH

| Part code        | Max. lift   | Discharge size |                 | PSI | Wa    | Watts |       | IP  |           | Amps         | Volts       | Hz          |
|------------------|-------------|----------------|-----------------|-----|-------|-------|-------|-----|-----------|--------------|-------------|-------------|
| PH-2L-SS-BLACK   | 5.5m        | 3/8" / 1/4"    |                 | 8.5 | 5 117 |       | 2     |     |           | 1.6A         | 240V        | 50Hz        |
| High level alarm | Inlet heigh | t Weight       | Cable length Dr |     | Drink | cycle | On le | vel | Off level | Reserve befo | re overflow | Alarm level |
| Volt free        | 82.5mm      | 1.93kg         | 1.8m            |     | 650ml |       | 30mr  | m   | 9mm       | 580ml        |             | 50mm        |