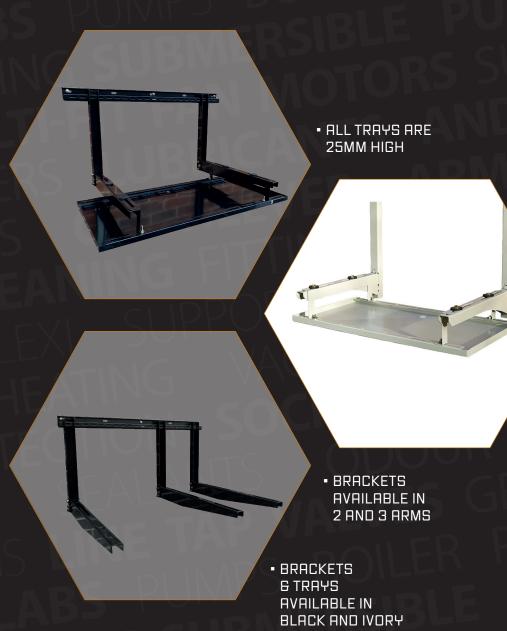

## WALL MOUNTING BRACKETS & TRAYS

- OUR WALL MOUNTING TYPE-2 BRACKETS COME WITH A CROSS-BAR TO ALLOW FOR CORRECT SPACING OF THE ARMS AS WELL AS AN INTEGRAL SPIRIT LEVEL THAT ALLOWS FOR EASIER INSTALLATION
- OUR EASY-FIT CONDENSATE TRAYS HAVE A CONCAVE PROFILE TO ENSURE EFFICIENT DRAINAGE AND ARE SUPPLIED WITH FIXING ARMS TO MOUNT TO BRACKETS
- ALL BRACKETS AND TRAYS GO THROUGH A 4-STAGE ANTI-CORROSION PROCESS